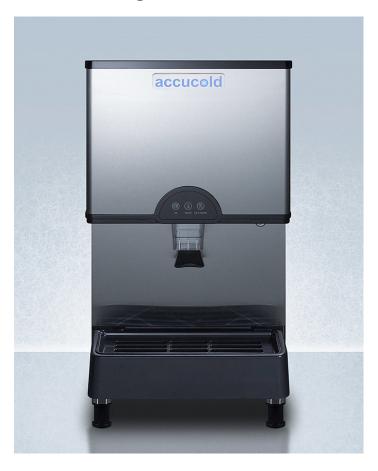

# **AIWD282FLTR**

31.25" x 16.5" x 25" (H x W x D)

Commercially listed countertop ice and water dispenser with 282 lb. ice production capacity, filter kit included

### **Highlights:**

Three dispenser options to meet all of your user needs Produces up to 282 pounds of nugget ice in a day cycle Filter kit included to improve the quality of your ice and water

#### **Product Features:**

| Commercially approved  | ETL-S listed to NSF-12 commercial standards                                                                         |  |
|------------------------|---------------------------------------------------------------------------------------------------------------------|--|
| Countertop footprint   | Makes it the perfect fit for countertops and similar surfaces                                                       |  |
| Adjustable height      | Adjustable legs for added convenience                                                                               |  |
| Ice production         | Large capacity productivity capable of 282 lbs. of ice in a day cycle                                               |  |
| Filter kit included    | Commercial grade two-stage filtration kit included to improve the quality and taste of the unit's output            |  |
| Stainless steel finish | Durable front in real stainless steel with a stainless steel look cabinet for a professional, sleek look            |  |
| Nugget ice             | Produces nugget ice which is slow-melting and easy to chew                                                          |  |
| Sealed back            | Save-spacing back allows unit to be flush with the wall, as well as makes cleaning the exterior unit more efficient |  |
| Air-cooled condenser   | Provides an energy efficient, water-saving method to keep the unit cool                                             |  |