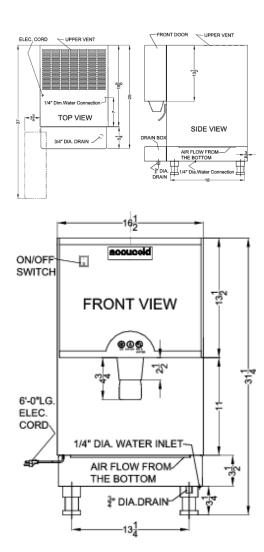

# **AIWD282FLTR**

31.25" x 16.5" x 25" (H x W x D)

Commercially listed countertop ice and water dispenser with 282 lb. ice production capacity, filter kit included

### **AIWD282FLTR Specifications:**

| Height of Cabinet 31.25" (79 cm) Width 16.5" (42 cm) Depth 25.0" (64 cm) Door Stainless Steel Cabinet Stainless Look US Electrical Safety UL Canadian Electrical Safety Sanitation ETL-S Amps 20.0 Voltage/Frequency 115 V AC/60 Hz Weight 146.0 lbs. (66 kg) Shipping Weight 177.0 lbs. (80 kg) Estimated Time to Ship Next day shipping Parts & Labor Warranty 1 Year Compressor Warranty 5 Years Icemaker Height Adjustable Yes Drain Required Yes Daily Ice Production 282.0 lbs. (128 kg) Ice Storage Capacity 11.0 lbs. (5 kg) Ice Shape Nugget Number of Ice Cube Sizes Refrigerant Type R404a Refrigerant Amount 11.29 oz. High Side PSI 360.0 Low Side PSI 360.0                                                                                                                                                                                                                                                                                                                                                                                                                                                                                                                                                                                                                                                                                                                                                                                                                                                                                                                                                                                                                                                                                                                                                                                                                                                                                                                                                                                                                                                      | Overview               |                    |  |  |
|--------------------------------------------------------------------------------------------------------------------------------------------------------------------------------------------------------------------------------------------------------------------------------------------------------------------------------------------------------------------------------------------------------------------------------------------------------------------------------------------------------------------------------------------------------------------------------------------------------------------------------------------------------------------------------------------------------------------------------------------------------------------------------------------------------------------------------------------------------------------------------------------------------------------------------------------------------------------------------------------------------------------------------------------------------------------------------------------------------------------------------------------------------------------------------------------------------------------------------------------------------------------------------------------------------------------------------------------------------------------------------------------------------------------------------------------------------------------------------------------------------------------------------------------------------------------------------------------------------------------------------------------------------------------------------------------------------------------------------------------------------------------------------------------------------------------------------------------------------------------------------------------------------------------------------------------------------------------------------------------------------------------------------------------------------------------------------------------------------------------------------|------------------------|--------------------|--|--|
| Depth 25.0" (64 cm) Door Stainless Steel Cabinet Stainless Look US Electrical Safety UL Canadian Electrical Safety Sanitation ETL-S Amps 20.0 Voltage/Frequency 115 V AC/60 Hz Weight 146.0 lbs. (66 kg) Shipping Weight 177.0 lbs. (80 kg) Estimated Time to Ship Next day shipping Parts & Labor Warranty 1 Year Compressor Warranty 5 Years Icemaker Height Adjustable Yes Drain Required Yes Daily Ice Production 282.0 lbs. (128 kg) Ice Storage Capacity 11.0 lbs. (5 kg) Ice Shape Nugget Number of Ice Cube Sizes Refrigerant Type R404a Refrigerant Amount 11.29 oz. High Side PSI 360.0 Low Side PSI 360.0                                                                                                                                                                                                                                                                                                                                                                                                                                                                                                                                                                                                                                                                                                                                                                                                                                                                                                                                                                                                                                                                                                                                                                                                                                                                                                                                                                                                                                                                                                           | Height of Cabinet      | 31.25" (79 cm)     |  |  |
| Door Stainless Steel Cabinet Stainless Look US Electrical Safety UL Canadian Electrical Safety Sanitation ETL-S Amps 20.0 Voltage/Frequency 115 V AC/60 Hz Weight 146.0 lbs. (66 kg) Shipping Weight 177.0 lbs. (80 kg) Estimated Time to Ship Next day shipping Parts & Labor Warranty 1 Year Compressor Warranty 5 Years Icemaker Height Adjustable Yes Drain Required Yes Daily Ice Production 282.0 lbs. (128 kg) Ice Storage Capacity 11.0 lbs. (5 kg) Ice Shape Nugget Number of Ice Cube Sizes Refrigerant Type R404a Refrigerant Amount 11.29 oz. High Side PSI 360.0 Low Side PSI 90.0                                                                                                                                                                                                                                                                                                                                                                                                                                                                                                                                                                                                                                                                                                                                                                                                                                                                                                                                                                                                                                                                                                                                                                                                                                                                                                                                                                                                                                                                                                                                | Width                  | 16.5" (42 cm)      |  |  |
| Cabinet Stainless Look US Electrical Safety UL Canadian Electrical Safety Sanitation ETL-S Amps 20.0 Voltage/Frequency 115 V AC/60 Hz Weight 146.0 lbs. (66 kg) Shipping Weight 177.0 lbs. (80 kg) Estimated Time to Ship Next day shipping Parts & Labor Warranty 1 Year Compressor Warranty 5 Years Icemaker Height Adjustable Yes Drain Required Yes Daily Ice Production 282.0 lbs. (128 kg) Ice Storage Capacity 11.0 lbs. (5 kg) Ice Shape Nugget Number of Ice Cube Sizes Refrigerant Type R404a Refrigerant Amount 11.29 oz. High Side PSI 360.0 Low Side PSI 90.0                                                                                                                                                                                                                                                                                                                                                                                                                                                                                                                                                                                                                                                                                                                                                                                                                                                                                                                                                                                                                                                                                                                                                                                                                                                                                                                                                                                                                                                                                                                                                     | Depth                  | 25.0" (64 cm)      |  |  |
| US Electrical Safety  Canadian Electrical Safety  Sanitation  ETL-S  Amps  20.0  Voltage/Frequency  115 V AC/60 Hz  Weight  146.0 lbs. (66 kg)  Shipping Weight  177.0 lbs. (80 kg)  Estimated Time to Ship  Parts & Labor Warranty  Compressor Warranty  1 Year  Compressor Warranty  S Years  Icemaker  Height Adjustable  Paily Ice Production  282.0 lbs. (128 kg)  Ice Storage Capacity  11.0 lbs. (5 kg)  Ice Shape  Nugget  Number of Ice Cube Sizes  Refrigerant Type  R404a  Refrigerant Amount  11.29 oz.  High Side PSI  360.0  Low Side PSI  90.0                                                                                                                                                                                                                                                                                                                                                                                                                                                                                                                                                                                                                                                                                                                                                                                                                                                                                                                                                                                                                                                                                                                                                                                                                                                                                                                                                                                                                                                                                                                                                                  | Door                   | Stainless Steel    |  |  |
| Canadian Electrical Safety  Sanitation  ETL-S  Amps  20.0  Voltage/Frequency  115 V AC/60 Hz  Weight  146.0 lbs. (66 kg)  Shipping Weight  Estimated Time to Ship Parts & Labor Warranty  Compressor Warranty  1 Year  Compressor Warranty  Temaker  Height Adjustable  Prain Required  Paily Ice Production  282.0 lbs. (128 kg)  Ice Storage Capacity  Nugget  Number of Ice Cube Sizes  Refrigerant Type  R404a  Refrigerant Amount  11.29 oz.  High Side PSI  360.0  Low Side PSI  90.0                                                                                                                                                                                                                                                                                                                                                                                                                                                                                                                                                                                                                                                                                                                                                                                                                                                                                                                                                                                                                                                                                                                                                                                                                                                                                                                                                                                                                                                                                                                                                                                                                                    | Cabinet                | Stainless Look     |  |  |
| Safety Sanitation ETL-S Amps 20.0 Voltage/Frequency 115 V AC/60 Hz Weight 146.0 lbs. (66 kg) Shipping Weight 177.0 lbs. (80 kg) Estimated Time to Ship Next day shipping Parts & Labor Warranty 1 Year Compressor Warranty 5 Years Icemaker Height Adjustable Yes Drain Required Yes Daily Ice Production 282.0 lbs. (128 kg) Ice Storage Capacity 11.0 lbs. (5 kg) Ice Shape Nugget Number of Ice Cube Sizes Refrigerant Type R404a Refrigerant Amount 11.29 oz. High Side PSI 360.0 Low Side PSI 90.0                                                                                                                                                                                                                                                                                                                                                                                                                                                                                                                                                                                                                                                                                                                                                                                                                                                                                                                                                                                                                                                                                                                                                                                                                                                                                                                                                                                                                                                                                                                                                                                                                        | US Electrical Safety   | UL                 |  |  |
| Amps 20.0  Voltage/Frequency 115 V AC/60 Hz  Weight 146.0 lbs. (66 kg)  Shipping Weight 177.0 lbs. (80 kg)  Estimated Time to Ship Next day shipping  Parts & Labor Warranty 1 Year  Compressor Warranty 5 Years  Icemaker  Height Adjustable Yes  Drain Required Yes  Daily Ice Production 282.0 lbs. (128 kg)  Ice Storage Capacity 11.0 lbs. (5 kg)  Ice Shape Nugget  Number of Ice Cube Sizes  Refrigerant Type R404a  Refrigerant Amount 11.29 oz.  High Side PSI 360.0  Low Side PSI 90.0                                                                                                                                                                                                                                                                                                                                                                                                                                                                                                                                                                                                                                                                                                                                                                                                                                                                                                                                                                                                                                                                                                                                                                                                                                                                                                                                                                                                                                                                                                                                                                                                                               |                        | ULC                |  |  |
| Voltage/Frequency 115 V AC/60 Hz Weight 146.0 lbs. (66 kg) Shipping Weight 177.0 lbs. (80 kg) Estimated Time to Ship Next day shipping Parts & Labor Warranty 1 Year Compressor Warranty 5 Years Icemaker Height Adjustable Yes Drain Required Yes Daily Ice Production 282.0 lbs. (128 kg) Ice Storage Capacity 11.0 lbs. (5 kg) Ice Shape Nugget Number of Ice Cube Sizes Refrigerant Type R404a Refrigerant Amount 11.29 oz. High Side PSI 360.0 Low Side PSI 90.0                                                                                                                                                                                                                                                                                                                                                                                                                                                                                                                                                                                                                                                                                                                                                                                                                                                                                                                                                                                                                                                                                                                                                                                                                                                                                                                                                                                                                                                                                                                                                                                                                                                          | Sanitation             | ETL-S              |  |  |
| Weight 146.0 lbs. (66 kg) Shipping Weight 177.0 lbs. (80 kg) Estimated Time to Ship Next day shipping Parts & Labor Warranty 1 Year Compressor Warranty 5 Years Icemaker Height Adjustable Yes Drain Required Yes Daily Ice Production 282.0 lbs. (128 kg) Ice Storage Capacity 11.0 lbs. (5 kg) Ice Shape Nugget Number of Ice Cube Sizes Refrigerant Type R404a Refrigerant Amount 11.29 oz. High Side PSI 360.0 Low Side PSI 90.0                                                                                                                                                                                                                                                                                                                                                                                                                                                                                                                                                                                                                                                                                                                                                                                                                                                                                                                                                                                                                                                                                                                                                                                                                                                                                                                                                                                                                                                                                                                                                                                                                                                                                           | Amps                   | 20.0               |  |  |
| Shipping Weight 177.0 lbs. (80 kg) Estimated Time to Ship Next day shipping Parts & Labor Warranty 1 Year Compressor Warranty 5 Years Icemaker Height Adjustable Yes Drain Required Yes Daily Ice Production 282.0 lbs. (128 kg) Ice Storage Capacity 11.0 lbs. (5 kg) Ice Shape Nugget Number of Ice Cube Sizes Refrigerant Type R404a Refrigerant Amount 11.29 oz. High Side PSI 360.0 Low Side PSI 90.0                                                                                                                                                                                                                                                                                                                                                                                                                                                                                                                                                                                                                                                                                                                                                                                                                                                                                                                                                                                                                                                                                                                                                                                                                                                                                                                                                                                                                                                                                                                                                                                                                                                                                                                     | Voltage/Frequency      | 115 V AC/60 Hz     |  |  |
| Estimated Time to Ship Next day shipping Parts & Labor Warranty 1 Year Compressor Warranty 5 Years Icemaker Height Adjustable Yes Drain Required Yes Daily Ice Production 282.0 lbs. (128 kg) Ice Storage Capacity 11.0 lbs. (5 kg) Ice Shape Nugget Number of Ice Cube 1 Sizes Refrigerant Type R404a Refrigerant Amount 11.29 oz. High Side PSI 360.0 Low Side PSI 90.0                                                                                                                                                                                                                                                                                                                                                                                                                                                                                                                                                                                                                                                                                                                                                                                                                                                                                                                                                                                                                                                                                                                                                                                                                                                                                                                                                                                                                                                                                                                                                                                                                                                                                                                                                      | Weight                 | 146.0 lbs. (66 kg) |  |  |
| Parts & Labor Warranty 1 Year  Compressor Warranty 5 Years  Icemaker  Height Adjustable Yes  Drain Required Yes  Daily Ice Production 282.0 lbs. (128 kg)  Ice Storage Capacity 11.0 lbs. (5 kg)  Ice Shape Nugget  Number of Ice Cube Sizes  Refrigerant Type R404a  Refrigerant Amount 11.29 oz.  High Side PSI 360.0  Low Side PSI 90.0                                                                                                                                                                                                                                                                                                                                                                                                                                                                                                                                                                                                                                                                                                                                                                                                                                                                                                                                                                                                                                                                                                                                                                                                                                                                                                                                                                                                                                                                                                                                                                                                                                                                                                                                                                                     | Shipping Weight        | 177.0 lbs. (80 kg) |  |  |
| Compressor Warranty 5 Years  Icemaker  Height Adjustable Yes  Drain Required Yes  Daily Ice Production 282.0 lbs. (128 kg)  Ice Storage Capacity 11.0 lbs. (5 kg)  Ice Shape Nugget  Number of Ice Cube Sizes  Refrigerant Type R404a  Refrigerant Amount 11.29 oz.  High Side PSI 360.0  Low Side PSI 90.0                                                                                                                                                                                                                                                                                                                                                                                                                                                                                                                                                                                                                                                                                                                                                                                                                                                                                                                                                                                                                                                                                                                                                                                                                                                                                                                                                                                                                                                                                                                                                                                                                                                                                                                                                                                                                    | Estimated Time to Ship | Next day shipping  |  |  |
| Icemaker  Height Adjustable  Prain Required  Production  282.0 lbs. (128 kg)  Ice Storage Capacity  Ice Shape  Nugget  Number of Ice Cube Sizes  Refrigerant Type  R404a  Refrigerant Amount  High Side PSI  Solution  1 Yes  282.0 lbs. (128 kg)  11.0 lbs. (5 kg)  11.0 lbs. (5 kg)  11.0 lbs. (5 kg)  12.0 kg)  13.0 lbs. (128 kg)  14.0 lbs. (5 kg)  15.0 lbs. (128 kg)  16.0 lbs. (128 kg)  17.0 lbs. (128 kg)  18.0 lbs. (128 kg)  19.0 lbs. (128 kg)  1 | Parts & Labor Warranty | 1 Year             |  |  |
| Height Adjustable  Prain Required  Pres  Daily Ice Production  Storage Capacity  Ice Storage Capacity  Ice Shape  Number of Ice Cube Sizes  Refrigerant Type  R404a  Refrigerant Amount  High Side PSI  System  Yes  282.0 lbs. (128 kg)  11.0 lbs. (5 kg)  11.0 lbs. (5 kg)  11.20 lbs. (5 kg)  12.20 lbs. (128 kg)  13.20 lbs. (128 kg)  14.20 lbs. (128 kg)  15.20 lbs. (128 kg)  16.20 lbs. (128 kg)  17.20 lbs. (128 kg)  18.20 lbs. (128 kg)  19.20 lbs. (12 | Compressor Warranty    | 5 Years            |  |  |
| Drain Required  Production  282.0 lbs. (128 kg)  Ice Storage Capacity  Ice Shape  Nugget  Number of Ice Cube Sizes  Refrigerant Type  R404a  Refrigerant Amount  High Side PSI  South Side PSI  Session 1282.0 lbs. (128 kg)  11.0 lbs. (5 kg)  11.0 lbs. (5 kg)  11.0 lbs. (5 kg)  11.2 lbs. (5 kg)  12.2 lbs. (128 kg)  13.2 lbs. (128 kg)  14.2 lbs. (128 kg)  15.2 lbs. (128 kg)  16.2 lbs. (128 kg)  17.2 lbs. (128 kg)  18.2 lbs. (128 kg)  19.2 lbs. (1 | Icemaker               |                    |  |  |
| Daily Ice Production 282.0 lbs. (128 kg) Ice Storage Capacity 11.0 lbs. (5 kg) Ice Shape Nugget Number of Ice Cube Sizes Refrigerant Type R404a Refrigerant Amount 11.29 oz. High Side PSI 360.0 Low Side PSI 90.0                                                                                                                                                                                                                                                                                                                                                                                                                                                                                                                                                                                                                                                                                                                                                                                                                                                                                                                                                                                                                                                                                                                                                                                                                                                                                                                                                                                                                                                                                                                                                                                                                                                                                                                                                                                                                                                                                                             | Height Adjustable      | Yes                |  |  |
| kg)  Ice Storage Capacity  11.0 lbs. (5 kg)  Ice Shape  Nugget  Number of Ice Cube Sizes  Refrigerant Type  R404a  Refrigerant Amount  11.29 oz.  High Side PSI  360.0  Low Side PSI  90.0                                                                                                                                                                                                                                                                                                                                                                                                                                                                                                                                                                                                                                                                                                                                                                                                                                                                                                                                                                                                                                                                                                                                                                                                                                                                                                                                                                                                                                                                                                                                                                                                                                                                                                                                                                                                                                                                                                                                     | Drain Required         | Yes                |  |  |
| Ice ShapeNuggetNumber of Ice Cube<br>Sizes1Refrigerant TypeR404aRefrigerant Amount11.29 oz.High Side PSI360.0Low Side PSI90.0                                                                                                                                                                                                                                                                                                                                                                                                                                                                                                                                                                                                                                                                                                                                                                                                                                                                                                                                                                                                                                                                                                                                                                                                                                                                                                                                                                                                                                                                                                                                                                                                                                                                                                                                                                                                                                                                                                                                                                                                  | Daily Ice Production   |                    |  |  |
| Number of Ice Cube 1 Sizes  Refrigerant Type R404a  Refrigerant Amount 11.29 oz.  High Side PSI 360.0  Low Side PSI 90.0                                                                                                                                                                                                                                                                                                                                                                                                                                                                                                                                                                                                                                                                                                                                                                                                                                                                                                                                                                                                                                                                                                                                                                                                                                                                                                                                                                                                                                                                                                                                                                                                                                                                                                                                                                                                                                                                                                                                                                                                       | Ice Storage Capacity   | 11.0 lbs. (5 kg)   |  |  |
| Sizes  Refrigerant Type R404a  Refrigerant Amount 11.29 oz.  High Side PSI 360.0  Low Side PSI 90.0                                                                                                                                                                                                                                                                                                                                                                                                                                                                                                                                                                                                                                                                                                                                                                                                                                                                                                                                                                                                                                                                                                                                                                                                                                                                                                                                                                                                                                                                                                                                                                                                                                                                                                                                                                                                                                                                                                                                                                                                                            | Ice Shape              | Nugget             |  |  |
| Refrigerant Amount 11.29 oz.  High Side PSI 360.0  Low Side PSI 90.0                                                                                                                                                                                                                                                                                                                                                                                                                                                                                                                                                                                                                                                                                                                                                                                                                                                                                                                                                                                                                                                                                                                                                                                                                                                                                                                                                                                                                                                                                                                                                                                                                                                                                                                                                                                                                                                                                                                                                                                                                                                           |                        | 1                  |  |  |
| High Side PSI 360.0<br>Low Side PSI 90.0                                                                                                                                                                                                                                                                                                                                                                                                                                                                                                                                                                                                                                                                                                                                                                                                                                                                                                                                                                                                                                                                                                                                                                                                                                                                                                                                                                                                                                                                                                                                                                                                                                                                                                                                                                                                                                                                                                                                                                                                                                                                                       | Refrigerant Type       | R404a              |  |  |
| Low Side PSI 90.0                                                                                                                                                                                                                                                                                                                                                                                                                                                                                                                                                                                                                                                                                                                                                                                                                                                                                                                                                                                                                                                                                                                                                                                                                                                                                                                                                                                                                                                                                                                                                                                                                                                                                                                                                                                                                                                                                                                                                                                                                                                                                                              | Refrigerant Amount     | 11.29 oz.          |  |  |
|                                                                                                                                                                                                                                                                                                                                                                                                                                                                                                                                                                                                                                                                                                                                                                                                                                                                                                                                                                                                                                                                                                                                                                                                                                                                                                                                                                                                                                                                                                                                                                                                                                                                                                                                                                                                                                                                                                                                                                                                                                                                                                                                | High Side PSI          | 360.0              |  |  |
| Level Legs 4                                                                                                                                                                                                                                                                                                                                                                                                                                                                                                                                                                                                                                                                                                                                                                                                                                                                                                                                                                                                                                                                                                                                                                                                                                                                                                                                                                                                                                                                                                                                                                                                                                                                                                                                                                                                                                                                                                                                                                                                                                                                                                                   | Low Side PSI           | 90.0               |  |  |
|                                                                                                                                                                                                                                                                                                                                                                                                                                                                                                                                                                                                                                                                                                                                                                                                                                                                                                                                                                                                                                                                                                                                                                                                                                                                                                                                                                                                                                                                                                                                                                                                                                                                                                                                                                                                                                                                                                                                                                                                                                                                                                                                | Level Legs             | 4                  |  |  |